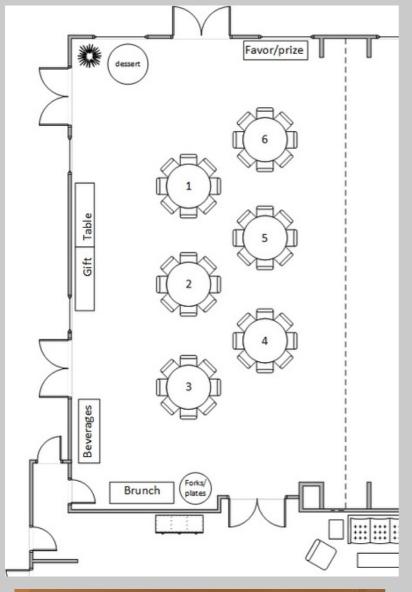

tches/</a>

Dessert Plates & Forks
Catering for 50 Guests
House Easel in Gold or Black



### **BRUNCH MENU**

Fresh Fruit
Biscuits & Sausage Gravy
Breakfast Casserole
Veggies & Dip
Cheese & Crackers
Chicken Salad Croissant

Coffee Station
Lemon Mint Water

10:00 AM VENUE ACCESS1 Hour of Pre Event Decoration

11:00 AM - 2:00 PM EVENT 3 Hour Space Rental

Sales Tax & Service Charge
Added to Subtotal

#### **MIMOSA BAR**

Billed Per Consumption
Includes Juice & Berries
\$36 per Bottle
Bottle Serves 6-8 Mimosas

### **LEMONADE**

Billed Per Consumption \$20 per Gallon

### **CUPCAKE STATION**

Red Velvet, Lemon Meringue,
Peanut Butter, Jelly Roll,
Chocolate & Vanilla Bean Cupcakes
\$3 per Piece
Client May Provide Desserts

### **ADDITIONAL GUESTS**

Billed Per Person Above 50 \$15 per Guest





## **DECORATION**

### **EARLY ACCESS**

9:30 am Additional Access \$50 for Half Hour

### **UPGRADED LINEN**

Colored Floor Length Linen
Guest Rounds
\$19 per table

8ft Tables **\$23 per table** 

### **PA SYSTEM**

Microphone with Bluetooth Speaker for Playlist (Client to Provide Music) \$75

### **BACKDROP**

10 x 10 Back Drop
White Fabric on Pipe and Drape
\$250

Client May Embellish Backdrop (Balloons, Flowers, Sign, Etc)

**Client May Provide**Free Standing Backdrop

All Balloons, Streamers &
Decoration must be
Freestanding with No
Attachments to Walls

## INSPIRATION















## INSPIRATION















## INSPIRATION