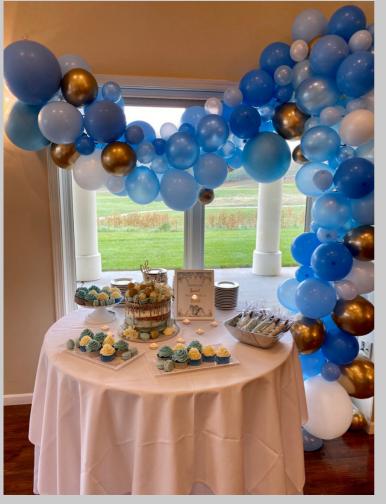

### **CUPCAKE STATION**

Red Velvet, Lemon Meringue,
Peanut Butter, Jelly Roll,
Chocolate & Vanilla Bean Cupcakes
\$3 per Piece
Client May Provide Desserts

## INSPIRATION