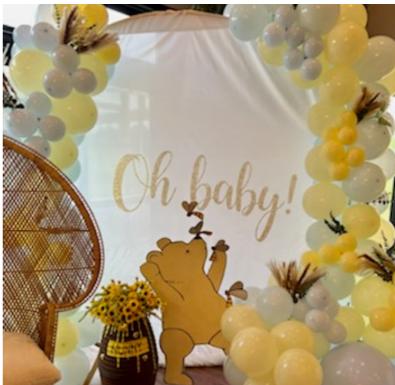

### BACKDROP

10 x 10 Back Drop White Fabric on Pipe and Drape **\$250** 

Client May Embellish Backdrop (Balloons, Flowers, Sign, Etc)

### Client May Provide Free Standing Backdrop

All Balloons, Streamers & Decoration must be Freestanding with No Attachments to Walls

## INSPIRATION