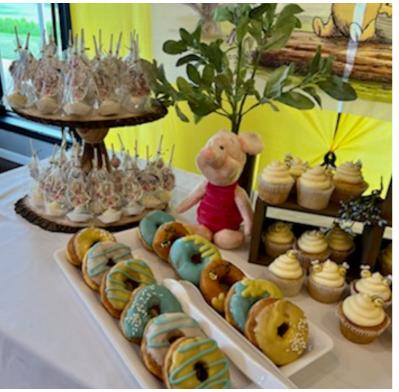

#### **CUPCAKE STATION**

Red Velvet, Lemon Meringue, Peanut Butter, Jelly Roll, Chocolate & Vanilla Bean Cupcakes \$3 per Piece

## INSPIRATION

# INSPIRATION