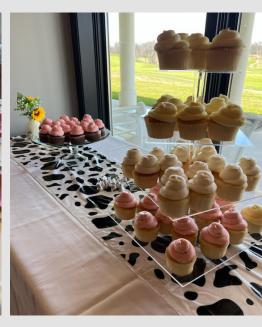

#### **CUPCAKE STATION**

Red Velvet, Lemon Meringue, Peanut Butter, Jelly Roll, Chocolate & Vanilla Bean Cupcakes \$3 per Piece