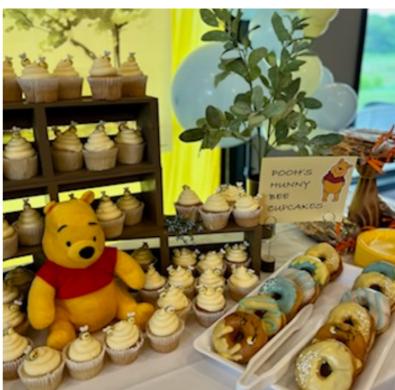

#### **CUPCAKE STATION**

Red Velvet, Lemon Meringue, Peanut Butter, Jelly Roll, Chocolate & Vanilla Bean Cupcakes \$3 per Piece

# INSPIRATION