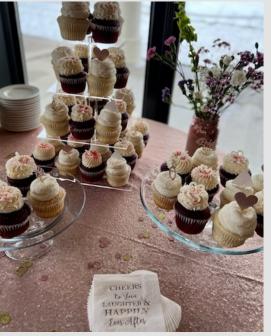

#### **CUPCAKE STATION**

Red Velvet, Lemon Meringue, Peanut Butter, Jelly Roll, Chocolate & Vanilla Bean Cupcakes \$3 per Piece